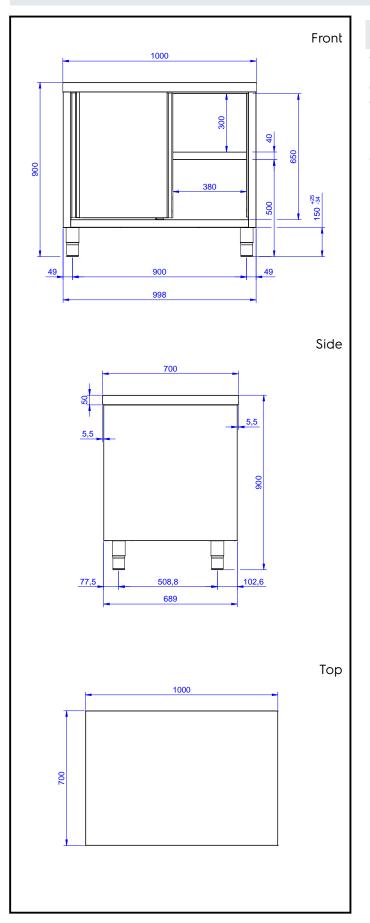

## Key Information:

| Cabinet width:               |         |
|------------------------------|---------|
| 132856 (MS1007N)             | 945 mm  |
| Cabinet depth:               | 645 mm  |
| Cabinet height:              | 610 mm  |
| External dimensions, Width:  | 1000 mm |
| External dimensions, Depth:  | 700 mm  |
| External dimensions, Height: | 900 mm  |
| Worktop thickness:           | 50 mm   |
| Net weight:                  | 50 kg   |