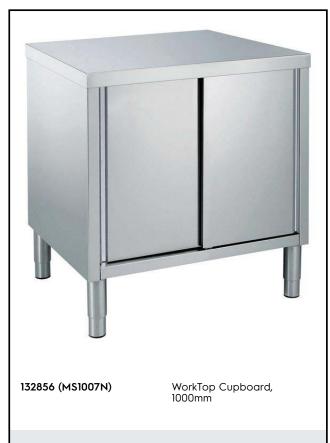

## Eco Preparation 1000 mm Worktop Cupboard

| EM #   |
|--------|
|        |
| ODEL # |
|        |
| AME #  |
|        |
| S #    |
|        |
| A #    |
|        |
|        |

## Key Information:

| Cabinet width:               |         |
|------------------------------|---------|
| 132856 (MS1007N)             | 945 mm  |
| Cabinet depth:               | 645 mm  |
| Cabinet height:              | 610 mm  |
| External dimensions, Width:  | 1000 mm |
| External dimensions, Depth:  | 700 mm  |
| External dimensions, Height: | 900 mm  |
| Worktop thickness:           | 50 mm   |
| Net weight:                  | 50 kg   |